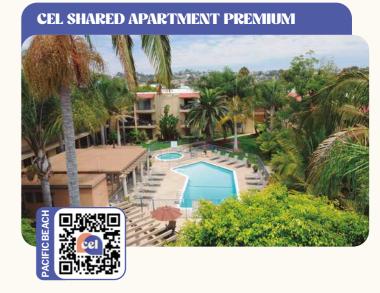

#### **CEL SHARED APARTMENTS** Managed by CEL

| ТҮРЕ                             |      | ROOM                     | MEALS         | LO    | W SEAS | ON    | HIGH SEASON<br>(May 31 - | EXTRA |
|----------------------------------|------|--------------------------|---------------|-------|--------|-------|--------------------------|-------|
| 11172                            | TIPE |                          | WILALS        | 1-11  | 12-23  | 24+   | Sept 27 2025)            | NIGHT |
| CEL Shared                       |      | Twin, shared bathroom    | Self-catering | \$290 | \$280  | \$270 | \$330                    | n/a   |
| Apartment<br>Standard (          | j)   | Single, shared bathroom  | Self-catering | \$530 | \$520  | \$510 | \$630                    | n/a   |
| CEL Shared<br>Apartment          |      | Twin, private bathroom   | Self-catering | \$350 | \$340  | \$330 | \$400                    | n/a   |
|                                  | j)   | Single, private bathroom | Self-catering | \$700 | \$690  | \$680 | \$800                    | n/a   |
| CEL Shared<br>Apartment Superior |      | Twin, private bathroom   | Self-catering | \$400 | \$390  | \$380 | \$450                    | n/a   |
| _ ' '                            | j)   | Single, private bathroom | Self-catering | \$800 | \$790  | \$780 | \$900                    | n/a   |