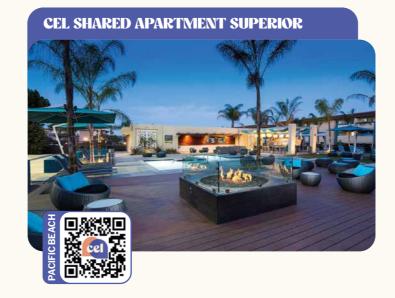

#### **CEL SHARED APARTMENTS** Managed by CEL

| ТҮРЕ                             |      | ROOM                     | MEALS         | LO    | W SEAS | ON    | HIGH SEASON<br>(May 31 - | EXTRA |
|----------------------------------|------|--------------------------|---------------|-------|--------|-------|--------------------------|-------|
| 11172                            | TIPE |                          | WILALS        | 1-11  | 12-23  | 24+   | Sept 27 2025)            | NIGHT |
| CEL Shared                       |      | Twin, shared bathroom    | Self-catering | \$290 | \$280  | \$270 | \$330                    | n/a   |
| Apartment<br>Standard (          | j)   | Single, shared bathroom  | Self-catering | \$530 | \$520  | \$510 | \$630                    | n/a   |
| CEL Shared<br>Apartment          |      | Twin, private bathroom   | Self-catering | \$350 | \$340  | \$330 | \$400                    | n/a   |
|                                  | j)   | Single, private bathroom | Self-catering | \$700 | \$690  | \$680 | \$800                    | n/a   |
| CEL Shared<br>Apartment Superior |      | Twin, private bathroom   | Self-catering | \$400 | \$390  | \$380 | \$450                    | n/a   |
| _ ' '                            | j)   | Single, private bathroom | Self-catering | \$800 | \$790  | \$780 | \$900                    | n/a   |