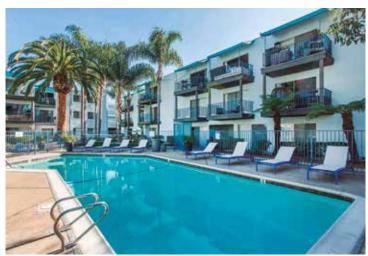

#### **RESIDENCE COMPLEX**

- Swimming pool
- Small Fitness room
- BBQ area

#### **RESIDENCE COMPLEX**

- Swimming pool, BBQ area, Fitness center, Tennis courts and Beach volleyball court
- Parking (currently a one time fee of \$50)