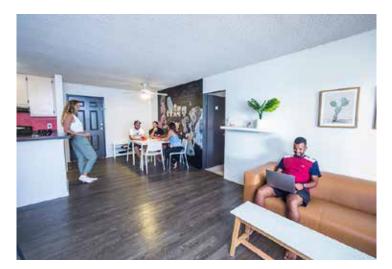

#### **APARTMENT AMENITIES**

- Fully equipped kitchen
- Living room
- Free Wi-Fi
- Smart TV

#### **APARTMENT AMENITIES**

- Each apartment has 2 bedrooms and 2 bathrooms
- Fully equipped kitchen with dishwasher
- Air conditioned (common areas only, not bedrooms)
- Living room, balcony, TV
- Free Wi-Fi
- Students will be given a key to lock the bedroom from the outside