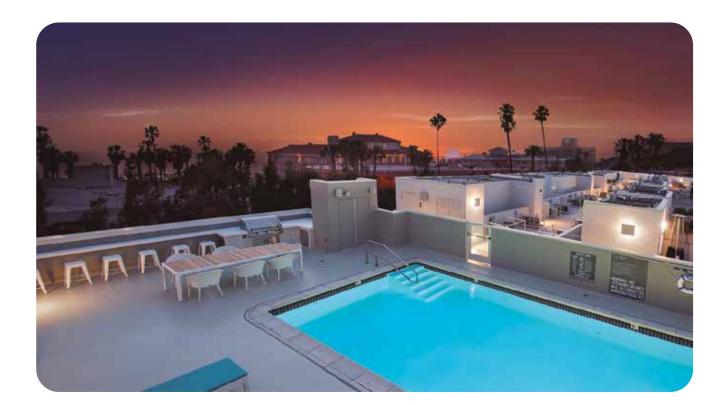

#### **RESIDENCE COMPLEX**

- Swimming pool
- Small Fitness room
- BBQ area

#### **RESIDENCE COMPLEX**

- Swimming pool, BBQ area, Fitness center, Tennis courts and Beach volleyball court
- Parking (currently a one time fee of \$50)

- Who want to live close to the beach
- Who want unlimited access to amenities such as pool, fitness center, and BBQ