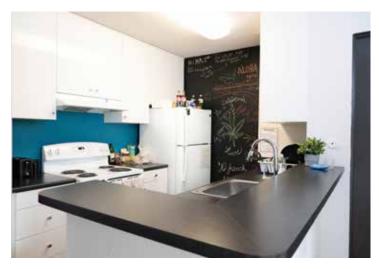

 $\star$  Managed by CEL

<image>

**CEL SHARED APARTMENT SUPERIOR** 

CEL SHARED APARTMENT STANDARD

**CEL SHARED APARTMENT PREMIUM BEACH** 

#### **APARTMENT AMENITIES**

- Fully equipped kitchen
- Living room
- Free Wi-Fi
- Smart TV

#### **APARTMENT AMENITIES**

- Each apartment has 2 bedrooms and 2 bathrooms
- Fully equipped kitchen with dishwasher
- Air conditioned (common areas only, not bedrooms)
- Living room, balcony, TV
- Free Wi-Fi
- Students will be given a key to lock the bedroom from the outside