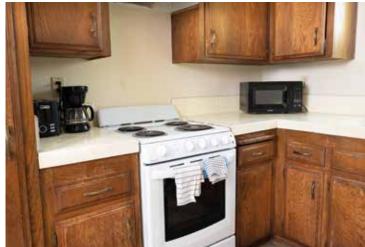

#### **GENERAL INFORMATION**

- Single and twin rooms
- Twin room can be booked by one person students will be sharing the room with a different person (same gender)
- Self-catering
- Private bathroom per bedroom
- Managed by CEL
- Minimum duration: 1 week
- Minimum age: 18 years

#### **APARTMENT AMENITIES**

- Each apartment has 2 bedrooms and 2 bathrooms
- Fully equipped kitchen with dishwasher
- Air conditioned (common areas only, not bedrooms)
- Living room, balcony, TV
- Free Wi-Fi
- Students will be given a key to lock the bedroom from the outside

#### **CLEANING**

- Cleaning provided once a week
- Linens and towels provided
- Shared laundry facilities (\$)