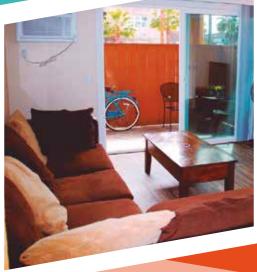

#### **APARTMENT AMENITIES**

- Fully equipped kitchen
- Living room
- Free Wi-Fi
- Smart TV

#### **APARTMENT AMENITIES**

- Each apartment has 2 bedrooms and 2 bathrooms
- Fully equipped kitchen with dishwasher
- Air conditioned (common areas only, not bedrooms)
- Living room, balcony, TV
- Free Wi-Fi
- Students will be given a key to lock the bedroom from the outside