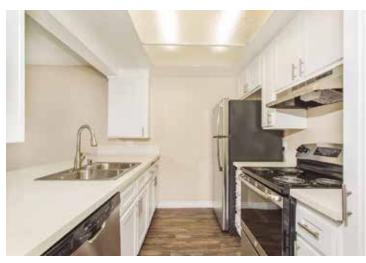

#### **APARTMENT AMENITIES**

- Fully equipped kitchen
- Living room
- Free Wi-Fi
- Smart TV

#### **APARTMENT AMENITIES**

- Each apartment has 2 bedrooms and 2 bathrooms
- Fully equipped kitchen with dishwasher
- Air conditioned (common areas only, not bedrooms)
- Living room, balcony, TV
- Free Wi-Fi
- Students will be given a key to lock the bedroom from the outside