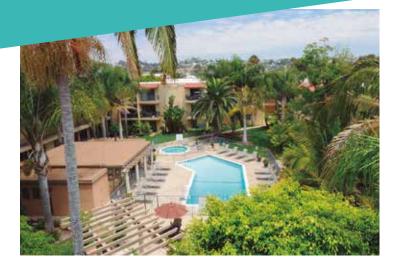

#### **RESIDENCE COMPLEX**

- Swimming pool
- Small Fitness room
- BBQ area

#### **RESIDENCE COMPLEX**

- Swimming pool, BBQ area, Fitness center, Tennis courts and Beach volleyball court
- Parking (currently a one time fee of \$50)