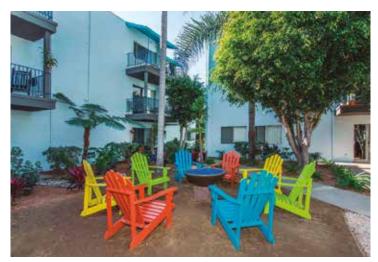

Wi-Fi
- Smart TV

## **CLEANING**

- Cleaning provided every second week
- Linens and towels provided
- Shared laundry facilities (\$)

#### **RESIDENCE COMPLEX**

- Swimming pool
- Small Fitness room
- BBQ area

## LOCATION

- Located in different parts of San Diego (e.g. Mission Bay, Point Loma)
- 15 35 minutes by public transportation to CEL
- Close to supermarkets, restaurants and department stores

## **ARRIVAL AND DEPARTURE**

- Check-in: Saturday after 16:00
- Check-out: Saturday before 11:00
- Refundable security deposit: \$500 (credit card) recommended)
- Self check-in process
- Lock box code will be confirmed prior to student's arrival

# **IDEAL FOR STUDENTS**

- Who want to benefit from amenities such as pool and fitness room
- Who don't mind taking the bus to school