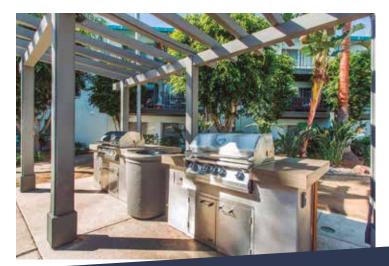

Fi
- Smart TV

## **CLEANING**

- Cleaning provided every second week
- Linens and towels provided
- Shared laundry facilities (\$)

#### **RESIDENCE COMPLEX**

- Swimming pool
- Small Fitness room
- BBQ area

## LOCATION

- Located in different parts of San Diego (e.g. Mission Bay, Point Loma)
- 15 35 minutes by public transportation to CEL
- Close to supermarkets, restaurants and department stores

## **ARRIVAL AND DEPARTURE**

- Check-in: Saturday after 16:00
- Check-out: Saturday before 11:00
- Refundable security deposit: \$500 (credit card) recommended)
- Self check-in process
- Lock box code will be confirmed prior to student's arrival

# **IDEAL FOR STUDENTS**

- Who want to benefit from amenities such as pool and fitness room
- Who don't mind taking the bus to school