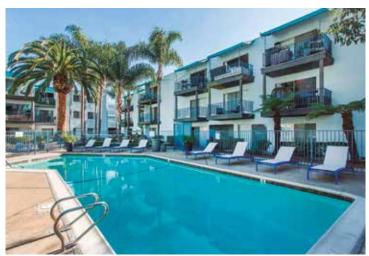

Free Wi-Fi
- Smart TV

## **CLEANING**

- Cleaning provided every second week
- Linens and towels provided
- Shared laundry facilities (\$)

#### **RESIDENCE COMPLEX**

- Swimming pool
- Small Fitness room
- BBQ area

## LOCATION

- Located in different parts of San Diego (e.g. Mission Bay, Point Loma)
- 15 35 minutes by public transportation to CEL
- Close to supermarkets, restaurants and department stores

## **ARRIVAL AND DEPARTURE**

- Check-in: Saturday after 16:00
- Check-out: Saturday before 11:00
- Refundable security deposit: \$500 (credit card) recommended)
- Self check-in process
- Lock box code will be confirmed prior to student's arrival

# **IDEAL FOR STUDENTS**

- Who want to benefit from amenities such as pool and fitness room
- Who don't mind taking the bus to school