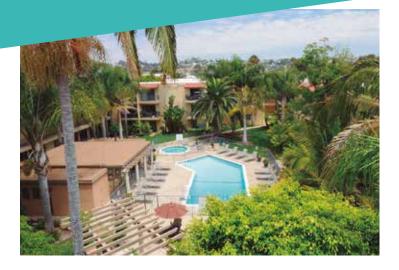

- Free Wi-Fi
- Smart TV

## **CLEANING**

- Cleaning provided every second week
- Linens and towels provided
- Shared laundry facilities (\$)

#### **RESIDENCE COMPLEX**

- Swimming pool
- Small Fitness room
- BBQ area

## LOCATION

- Located in different parts of San Diego (e.g. Mission Bay, Point Loma)
- 15 35 minutes by public transportation to CEL
- Close to supermarkets, restaurants and department stores

## **ARRIVAL AND DEPARTURE**

- Check-in: Saturday after 16:00
- Check-out: Saturday before 11:00
- Refundable security deposit: \$500 (credit card) recommended)
- Self check-in process
- Lock box code will be confirmed prior to student's arrival

# **IDEAL FOR STUDENTS**

- Who want to benefit from amenities such as pool and fitness room
- Who don't mind taking the bus to school