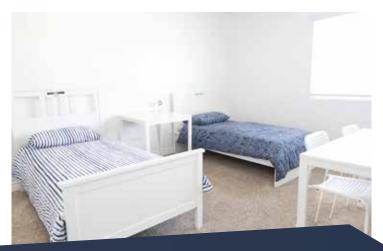

## **GENERAL INFORMATION**

- Single and twin rooms
- Twin room can be booked by one person students will be sharing the room with a different person (same gender)
- Private bathroom
- Minimum duration: 1 week
- Minimum age: 18 years

## **CLEANING**

- Cleaning provided every second week
- Linens and towels provided
- Shared laundry facilities (\$)