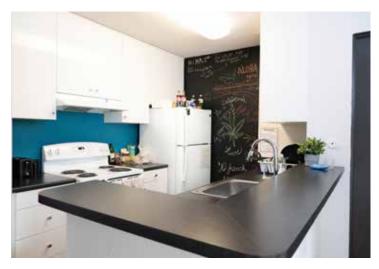

#### **APARTMENT AMENITIES**

- Each apartment has 2 bedrooms and 2 bathrooms
- Fully equipped kitchen with dishwasher
- Air conditioned (common areas only, not bedrooms)
- Living room, balcony, TV
- Free Wi-Fi
- Students will be given a key to lock the bedroom from the outside