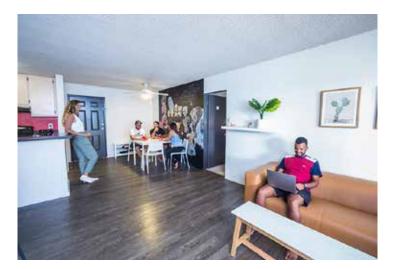

#### **APARTMENT AMENITIES**

- Each apartment has 2 bedrooms and 2 bathrooms
- Fully equipped kitchen with dishwasher
- Air conditioned (common areas only, not bedrooms)
- Living room, balcony, TV
- Free Wi-Fi
- Students will be given a key to lock the bedroom from the outside