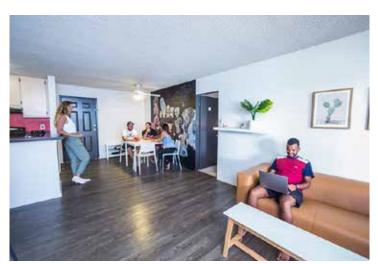

### **APARTMENT AMENITIES**

- Each apartment has 2 bedrooms and 2 bathrooms
- ▼ Fully equipped kitchen with dishwasher
- Air conditioned (common areas only, not bedrooms)
- Living room, balcony, TV
- ✓ Free Wi-Fi
- Students will be given a key to lock the bedroom from the outside