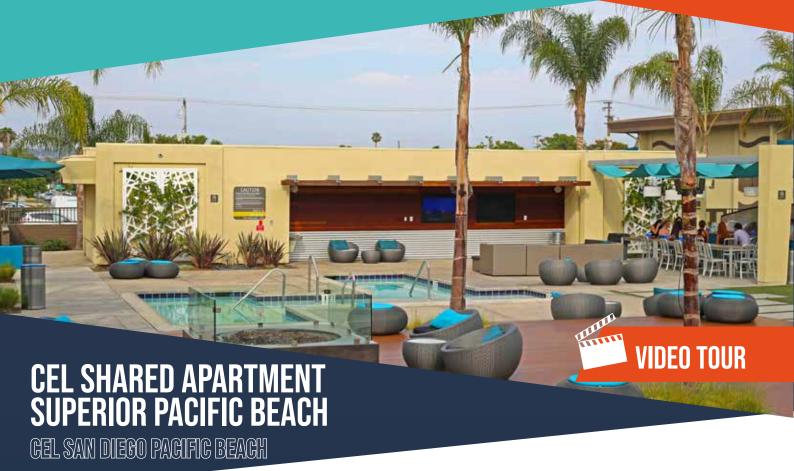

# **LOCATION**

- Conveniently located in Pacific Beach/Mission Bay
- 25 minute walk to CEL
- 5 minute walk to the bay (calm water, no waves)
- 20 minute walk to Pacific Beach (waves)

## **RESIDENCE COMPLEX**

- Swimming pool, BBQ area, Fitness center, Tennis courts and Beach volleyball court
- Parking (currently a one time fee of \$50)