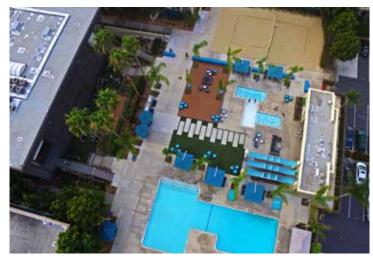

## **RESIDENCE COMPLEX**

- Swimming pool, BBQ area, Fitness center, Tennis courts and Beach volleyball court
- Parking (currently a one time fee of \$50)