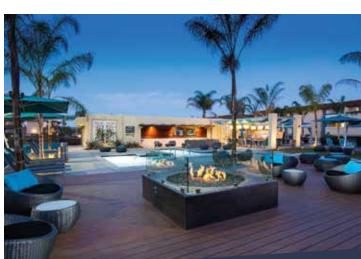

## **RESIDENCE COMPLEX**

- Swimming pool, BBQ area, Fitness center, Tennis courts and Beach volleyball court
- Parking (currently a one time fee of \$50)

### **IDEAL FOR STUDENTS**

- Who want to live close to the beach
- Who want unlimited access to amenities such as pool, fitness center, and BBQ

FROM \$390 /WEEK