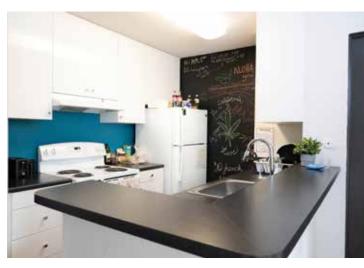

### **APARTMENT AMENITIES**

- Each apartment has 2 bedrooms and 2 bathrooms
- ▼ Fully equipped kitchen with dishwasher
- Air conditioned (common areas only, not bedrooms)
- Living room, balcony, TV
- ✓ Free Wi-Fi
- Students will be given a key to lock the bedroom from the outside