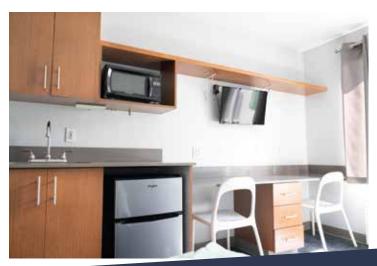

# **GENERAL INFORMATION**

- Single and twin rooms
- Twin rooms can be booked by one person students will be sharing the room with one or more people (same gender)
- Shared bathroom
- Minimum duration: 1 week
- Minimum age: 18 years

#### **APARTMENT AMENITIES**

- Fully equipped kitchen
- Living room
- Free Wi-Fi
- Smart TV

#### **GENERAL INFORMATION**

- Single and twin rooms
- Twin rooms can be booked by one person students will be sharing the room with one or more people (same gender)
- Self-catering
- Minimum duration: 1 week
- Minimum age: 18 years

#### **APARTMENT AMENITIES**

- Fully equipped kitchen with dishwasher
- Living room
- Free Wi-Fi
- Smart TV