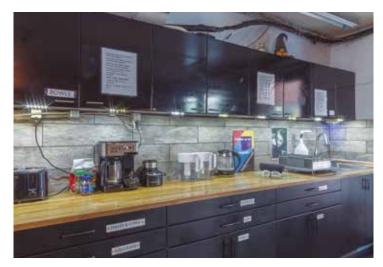

#### **RESIDENCE COMPLEX**

- Fully equipped common kitchen
- Free Wi-Fi
- Lounge area
- Study room
- Computer room
- TV room
- Lockers available

#### **RESIDENCE COMPLEX**

- Fully equipped common kitchen
- 🖌 Free Wi-Fi
- Lounge area
- Lockers available

#### **APARTMENT AMENITIES**

- Fully equipped kitchen
- Living room
- Free Wi-Fi
- Smart TV

#### **APARTMENT AMENITIES**

- Fully equipped kitchen with dishwasher
- Living room
- Free Wi-Fi
- Smart TV