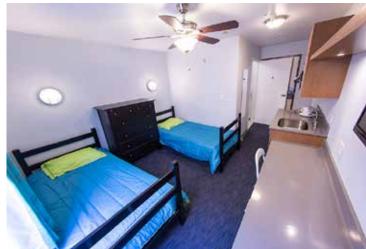

# **CEL RESIDENCE STANDARD** GEL SAN DIEGO DOWNTOWN

# **GENERAL INFORMATION**

- Single and twin rooms
- Self-catering
- Private bathroom
- Ventilation, TV, Refrigerator
- AC rental available (\$50/month)
- Minimum duration: 1 week
- Minimum age: 18 years

# **RESIDENCE COMPLEX**

- Residence with about 250 rooms in total
- Free Wi-Fi
- Common area with pool table
- Common kitchen, Study rooms, TV lounge
- Parking (currently at \$150 per month)