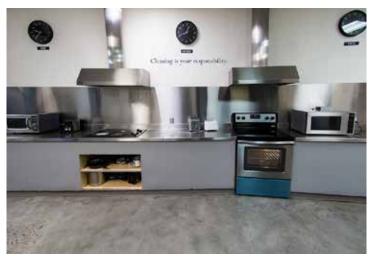

# **GENERAL INFORMATION**

- Quad room (max. 4)
- Quad room can be booked by one person students will be sharing the room with more persons
- Shared bathroom
- Minimum duration: 1 week
- Minimum age: 18 years

#### **RESIDENCE COMPLEX**

- Fully equipped common kitchen
- Free Wi-Fi
- Lounge area
- Study room
- Computer room
- TV room
- Lockers available

# **GENERAL INFORMATION**

- Dorm (max. 6), double and single rooms
- Dorm can be booked by one person students will be sharing the room with more persons
- Shared bathroom
- Self-catering
- Minimum duration: 1 week
- Minimum age: 18 years

#### **RESIDENCE COMPLEX**

- Fully equipped common kitchen
- 🖌 Free Wi-Fi
- Lounge area
- Lockers available