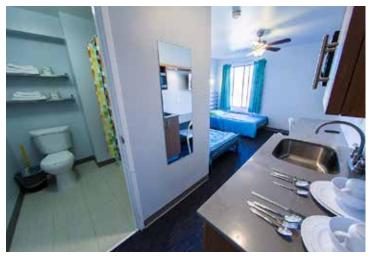

# **CEL RESIDENCE STANDARD** GEL SAN DIEGO DOWNTOWN

# **GENERAL INFORMATION**

- Single and twin rooms
- Self-catering
- Private bathroom
- Ventilation, TV, Refrigerator
- AC rental available (\$50/month)
- Minimum duration: 1 week
- Minimum age: 18 years

# **RESIDENCE COMPLEX**

- Residence with about 250 rooms in total
- Free Wi-Fi
- Common area with pool table
- Common kitchen, Study rooms, TV lounge
- Parking (currently at \$150 per month)