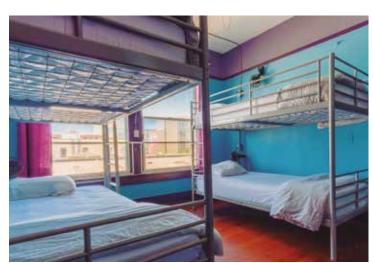

# **GENERAL INFORMATION**

- Quad room (max. 4)
- Quad room can be booked by one person students will be sharing the room with more persons
- Shared bathroom
- Minimum duration: 1 week
- Minimum age: 18 years

# **GENERAL INFORMATION**

- Dorm (max. 6), double and single rooms
- Dorm can be booked by one person students will be sharing the room with more persons
- Shared bathroom
- Self-catering
- Minimum duration: 1 week
- Minimum age: 18 years