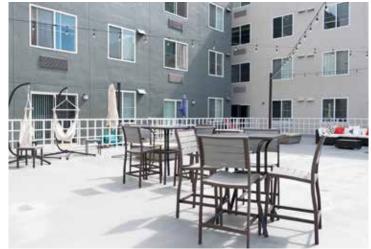

#### **RESIDENCE COMPLEX**

- Fitness center
- Outdoor area with BBQ

#### **RESIDENCE COMPLEX**

- Swimming pool
- Small Fitness room
- BBQ area

# **RESIDENCE COMPLEX**

- Swimming pool, BBQ area, Fitness center, Tennis courts and Beach volleyball court
- Parking (currently a one time fee of \$50)